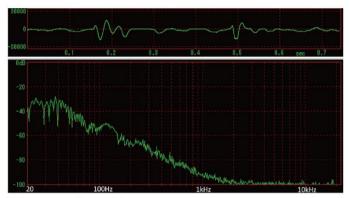

# High-sensitive sensor is built-in:

Ultra sensitive sensor using piezoelectric film and electrical amplification enables high quality audible sound.

Stethoscope recording sample (Above chart:Recorded sound data, Below chart:Frequency analysis result)