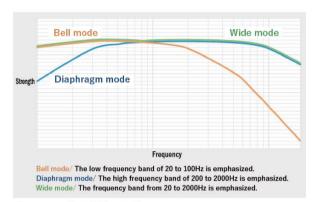

### Fine biological sounds can be caught:

By using piezoelectric film in which acoustic impedance is close to water (living organism), excellent sounds of fine vibration in the body can be caught. Anybody can check heart sound, lung sound, arterial sound and intestinal sound by changing frequency mode.

Frequency mode switching sample

# Selection of frequency:

Frequency can be selected from 3 different modes by pushing mode button.