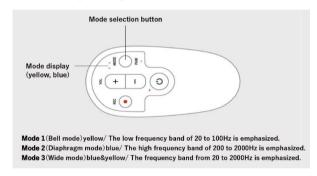

# Selection of frequency:

Frequency can be selected from 3 different modes by pushing mode button.

### Fine biological sounds can be caught:

By using piezoelectric film in which acoustic impedance is close to water (living organism), excellent sounds of fine vibration in the body can be caught. Anybody can check heart sound, lung sound, arterial sound and intestinal sound by changing frequency mode.