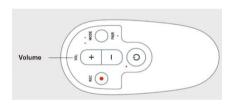

sician's diagnosis.

### Fine biological sounds can be caught:

By using piezoelectric film in which acoustic impedance is close to water (living organism), excellent sounds of fine vibration in the body can be caught. Anybody can check heart sound, lung sound, arterial sound and intestinal sound by changing frequency mode.

# High-sensitive sensor is built-in:

Ultra sensitive sensor using piezoelectric film and electrical amplification enables high quality audible sound.



Stethoscope recording sample (Above chart:Recorded sound data, Below chart:Frequency analysis result)



Frequency mode switching sample

# Selection of frequency:

Frequency can be selected from 3 different modes by pushing mode button.



# Volume adjustment:

The loudness can be adjusted by pushing volume button.



## Easy to use:

This is designed to be used easily by healthcare professionals to the patients such as new born babies, children and adults. It is compact, lightweight and robust. Portable strap can be attached.

# Specifications:

Power supply Built-in Li-io battery Supported profile

Audio output Stereo mini jack External dimensions 115 x 52 x 37mm

Wireless communication system 2.4GHz ISB band Weight 100g



E-mail: toiawase@milas.co.jp URL: http://www.milas.co.jp Mitorika Co., Ltd.

909-1 Karihara, Motoishikawa-cho

SPP

Mito, Japan 310-0843

Tel: +81-29-306-7700