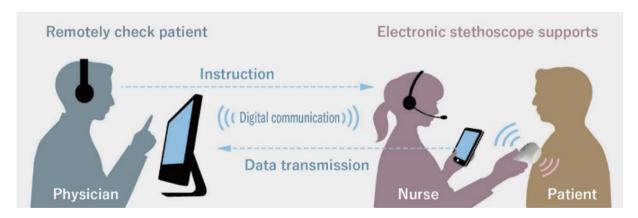

## Electronic stethoscope contributes the tele-medicine:

In the home medical care or visiting medical care by nurses or caregivers, they perform the vital check of the patient. If they observe any abnormalities, they can send digital data through PC, tablet or smart phone to the physicians in remote area and ask for their diagnosis.

### Auscultation sound can be recorded, replayed and transmitted:

The auscultation sound transmitted to the terminal by the built-in wireless system (2.4GHz) can be recorded and replayed with audible devices such as earphone or headphone we recommend. Those digital data can be used for physician's diagnosis.